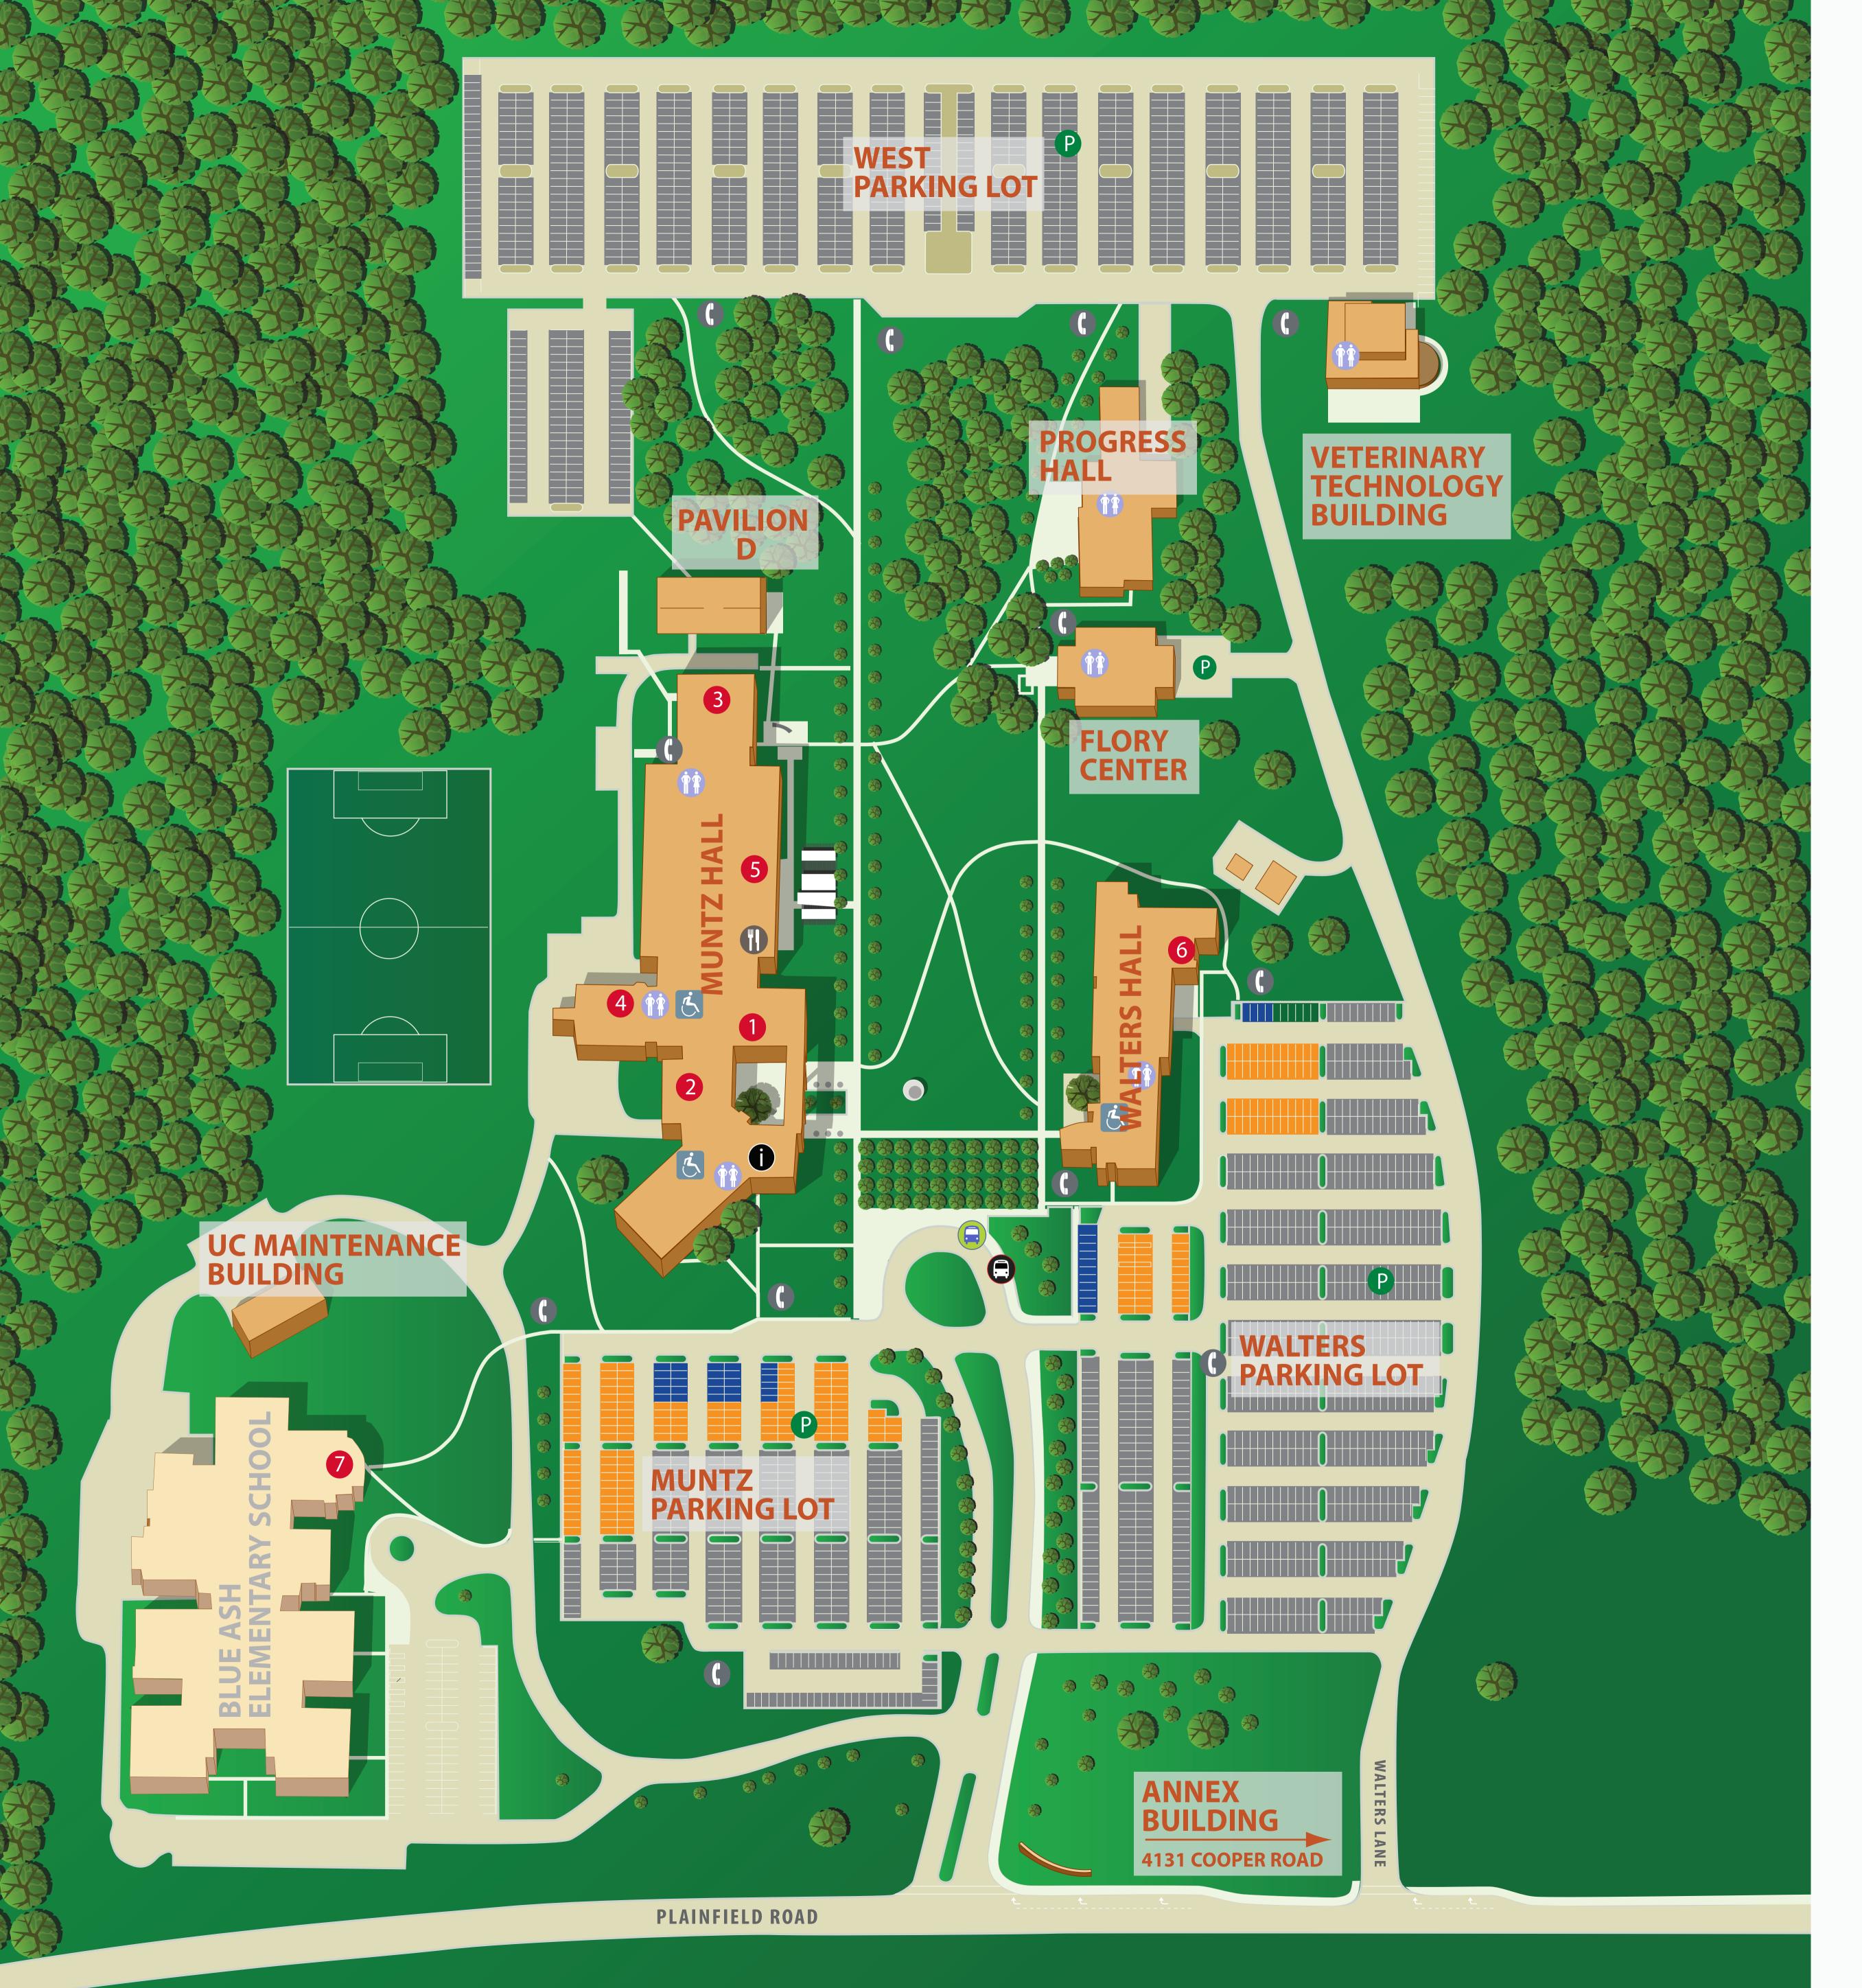

# UC Blue Ash College Campus Map

### Map Key

- Information
- Café

Elevators

Help Phones

Restrooms

- Parking Lots
- UC Shuttle Stop
- Metro Stop
- 1 Administration
- 6 Library
- One-Stop Center
- **6** Dental Hygiene Clinic
- 3 Auditorium (Room 119)
- UC Education Center at Blue Ash Elementary

4 Bookstore

### Parking Spaces

- Handicap Spaces
- Faculty/Staff Spaces
- Clinic Spaces
- Student/Visitor Spaces

\*Please park in the appropriate color parking space. Violators will be issued a ticket.

#### **Parking Ticket Fines:**

Parking in a faculty space without a decal: \$15
Parking in a handicap space without a placard: \$75
Fines Double after 5 business days.

Additional fines apply for parking in firelanes and other restricted areas.

## **Building Codes**

Muntz Hall
Walters Hall
Annex
Flory Center
Vet Tech Building
Pavilion D
BAMUNTZ
BAWALT
BANNEX
BAFLORY
BAVETEC
BAPAVD

Blue Ash Elementary BLASH-ES

UC Blue Ash College